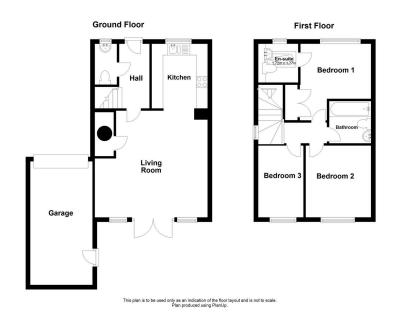

Built by Messrs Bovis Homes this well presented, Modern End Terraced Family Home is located on larger than average corner plot gardens. It offers 3 Bedrooms (Master En-Suite) spacious Lounge through to a well appointed, fully fitted Kitchen, Entrance Hallway, Downstairs Cloakroom, Landing and a Family Bathroom. It benefits from Gas Central Heating and double Glazing throughout. Outside there are good sized, enclosed rear Gardens, a a further side Garden, Driveway and and Attached Garage. Local Shops, Schools and other Amenities are all close at hand. It benefits from the remainder of the NHBC and also the warranties for the white goods. For Sale with NO ONWARDS CHAIN!